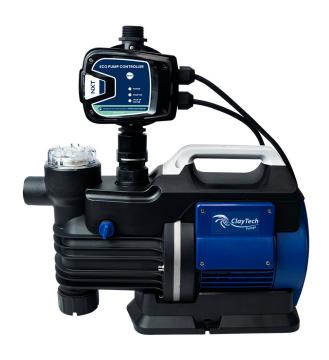

# PRODUCT DETAILS

The C3X is a Self-Priming centrifugal jet pump with excellent suction capacity, even when air is present in the water.

With its compact sizing and a handy carry handle, C3X is portable and therefore suitable for emergency use such as drawing water from tanks or rivers.

Supplied with a plug and play automatic on/off controller which is connected to the pump via a simple, innovative swivel union making fitment and operation easy.

The removable, easy to clean integrated pre-filter protects the pump and and a easily servicable non-return valve is built into the pump body.

# **FEATURES**

- Automatic On/Off. 1.5 bar start pressure
- Dry-Run Protection
- Inbuilt Thermal Protection
- Integrated inlet strainer
- Built in Non-Return Valve
- Easy to Use