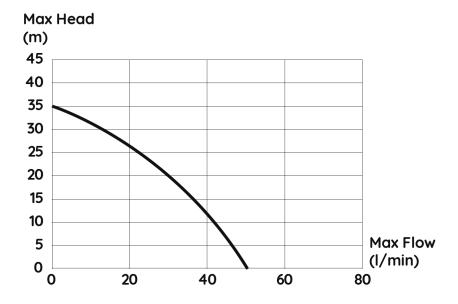

### CURVE

#### TECHNICAL DATA

| P1 RATED POWER (W)     | 650        |
|------------------------|------------|
| P2 RATED POWER (W)     | 375        |
| MAX. FLOW [LPM]        | 55         |
| MAX. FLOW [M3/H]       | 3.3        |
| MAX. HEAD [M]          | 35         |
| MOTOR PROTECTION LEVEL | Class F    |
| PROTECTION CLASS       | IPX4       |
| LIQUID TEMPERATURE     | 0°C-35°C   |
| MAX. DIA. OF PARTICLE  | 2mm        |
| MOTOR                  | Air cooled |