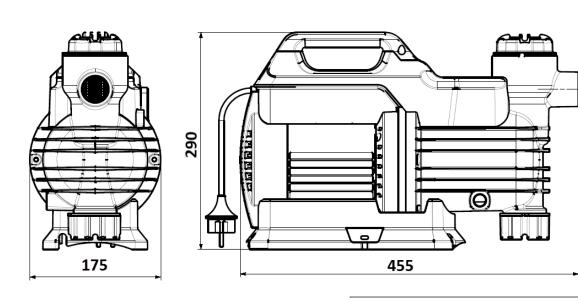

FLOW [M3/H]       | 3.3        |
| MAX. HEAD [M]          | 35         |
| MOTOR PROTECTION LEVEL | Class F    |
| PROTECTION CLASS       | IPX4       |
| LIQUID TEMPERATURE     | 0°C-35°C   |
| MAX. DIA. OF PARTICLE  | 2mm        |
| MOTOR                  | Air cooled |

| RATED VOLTAGE      | 220 - 240V          |
|--------------------|---------------------|
| RATED CURRENT      | 2.3A @230V          |
| POWER CABLE TYPE   | HS-05               |
| POWER CABLE LENGTH | 1.5m                |
| IMPELLERS          | 1                   |
| INLET              | 1" BSPF             |
| OUTLET             | 1" BSPF             |
| PRE - FILTER       | Yes - 1mm particles |
| PACKAGE DIMENSION  | 640 x 325 x 193mm   |
| GROSS WEIGHT (KG)  | 9 kg                |



### CURVE



# DIMENSIONS



HEIGHT WITH CONTROLLER FITTED
465 mm

# WARRANTY / CERTIFICATIONS